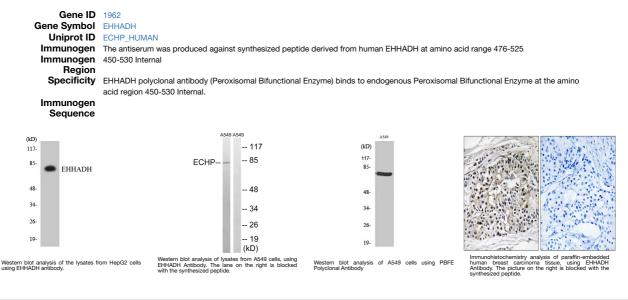

## Anti-EHHADH antibody (450-530 Internal) (STJ94975) STJ94975

## **GENERAL INFORMATION**

 Product Type
 Primary antibodies

 Short
 Rabbit polyclonal antibody anti-Peroxisomal Bifunctional Enzyme (450-530 Internal) is suitable for use in Western Blot, Immunohistochemistry, Immunofluorescence and ELISA research applications.

 Applications
 WB, IHC-P, IF-P, ELISA

 Host/Source
 Rabbit

 Human, Rat
 Human, Rat