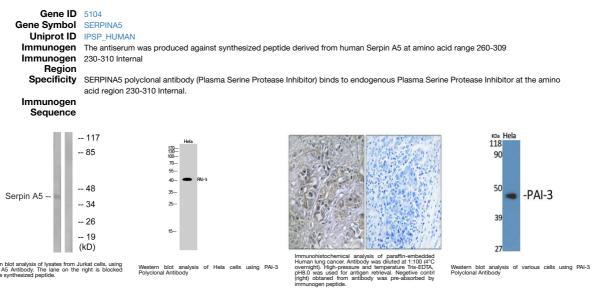

 Applications
 WB, IHC-P, IF-P, ELISA

 Host/Source
 Rabbit

 Human, Rat, Mouse

## **PRODUCT PROPERTIES**

| Clonality<br>Clone ID  | Polyclonal                                                                                    |
|------------------------|-----------------------------------------------------------------------------------------------|
| Concentration          | 1 mg/mL                                                                                       |
| Conjugation            | Unconjugated                                                                                  |
| Purification           | The antibody was affinity-purified from rabbit anti-serum by affinity-chromatography.         |
| Dilution               | WB 1:500-1:2000                                                                               |
| Range                  | IHC 1:100-1:300                                                                               |
|                        | ELISA 1:20000                                                                                 |
| Formulation            | PBS, 50% Glycerol, 0.5% BSA and 0.02% Sodium Azide.                                           |
| Isotype                | lgG                                                                                           |
| Storage<br>Instruction | Store at-20°C for up to 1 year from the date of receipt, and avoid repeat freeze-thaw cycles. |