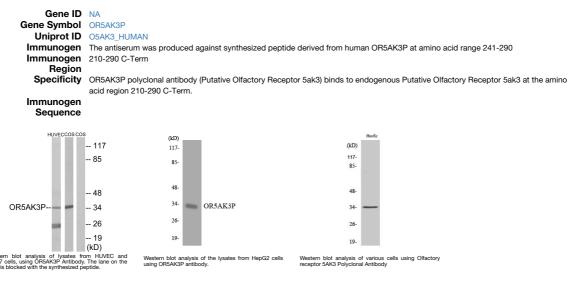

## Anti-OR5AK3P antibody (210-290 C-Term) (STJ94758) STJ94758

## **GENERAL INFORMATION**

 Product Type
 Primary antibodies

 Short
 Rabbit polyclonal antibody anti-Putative Olfactory Receptor 5ak3 (210-290 C-Term) is suitable for use in Western Blot, Immunofluorescence, Immunocytochemistry and ELISA research applications.

 Description
 WB, IF, ICC, ELISA

 Applications
 Rabbit

 Reactivity
 Human, Monkey

## **PRODUCT PROPERTIES**

| Clonality<br>Clone ID  | Polyclonal                                                                                    |
|------------------------|-----------------------------------------------------------------------------------------------|
| Concentration          | 1 mg/mL                                                                                       |
| Conjugation            | Unconjugated                                                                                  |
| Purification           | The antibody was affinity-purified from rabbit anti-serum by affinity-chromatography.         |
| Dilution               | WB 1:500-1:2000                                                                               |
| Range                  | IF 1:200-1:1000                                                                               |
|                        | ELISA 1:5000                                                                                  |
| Formulation            | PBS, 50% Glycerol, 0.5% BSA and 0.02% Sodium Azide.                                           |
| Isotype                | lgG                                                                                           |
| Storage<br>Instruction | Store at-20°C for up to 1 year from the date of receipt, and avoid repeat freeze-thaw cycles. |