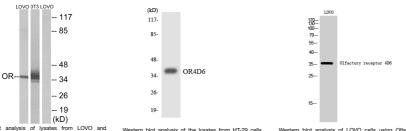

## Anti-OR4D6 antibody (230-310 C-Term) (STJ94706)

## **TARGET INFORMATION**

Gene ID 219983 Gene Symbol OR4D6

Uniprot ID OR4D6\_HUMAN

Immunogen The antiserum was produced against synthesized peptide derived from human OR4D6 at amino acid range 260-309

Immunogen Region 230-310 C-Term

Specificity OR4D6 polyclonal antibody (Olfactory Receptor 4d6) binds to endogenous Olfactory Receptor 4d6 at the amino acid region

230-310 C-Term.

Immunogen Sequence