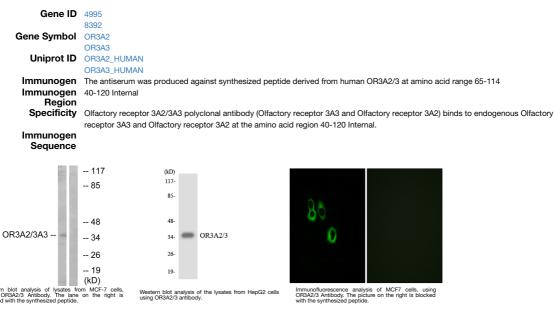

ffinity-chromatography.         |
| Dilution               | WB 1:500-1:2000                                                                               |
| Range                  | IF 1:200-1:1000                                                                               |
|                        | ELISA 1:5000                                                                                  |
| Formulation            | PBS, 50% Glycerol, 0.5% BSA and 0.02% Sodium Azide.                                           |
| Isotype                | lgG                                                                                           |
| Storage<br>Instruction | Store at-20°C for up to 1 year from the date of receipt, and avoid repeat freeze-thaw cycles. |

## **TARGET INFORMATION**



This product is suitable for in-vitro studies under the RESEARCH USE ONLY [RUO] licence. This product must not be used as for diagnostic or other medical purposes. St John's Laboratory Ltd, Knowledge Dock Business Centre, University Way, London, E16 2RD | Tel: 0208 223 3081