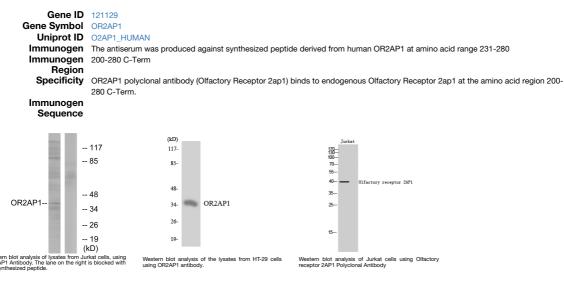

## Anti-OR2AP1 antibody (200-280 C-Term) (STJ94662) STJ94662

## **GENERAL INFORMATION**

 Product Type
 Primary antibodies

 Short
 Rabbit polyclonal antibody anti-Olfactory Receptor 2ap1 (200-280 C-Term) is suitable for use in Western Blot, Immunofluorescence, Immunocytochemistry and ELISA research applications.

 Applications
 WB, IF, ICC, ELISA

 Host/Source
 Rabbit

 Human, Rat, Mouse