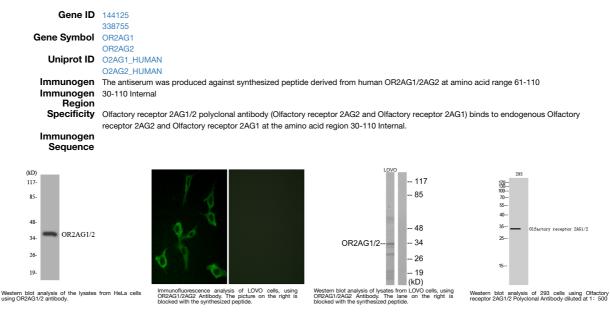

 Applications
 WB, IF, ICC, ELISA

 Reactivity
 Human, Rat, Mouse

## **PRODUCT PROPERTIES**

| Clonality<br>Clone ID  | Polyclonal                                                                                    |
|------------------------|-----------------------------------------------------------------------------------------------|
| Concentration          | 1 mg/mL                                                                                       |
| Conjugation            | Unconjugated                                                                                  |
| Purification           | The antibody was affinity-purified from rabbit anti-serum by affinity-chromatography.         |
| Dilution               | WB 1:500-1:2000                                                                               |
| Range                  | IF 1:200-1:1000                                                                               |
|                        | ELISA 1:5000                                                                                  |
| Formulation            | PBS, 50% Glycerol, 0.5% BSA and 0.02% Sodium Azide.                                           |
| Isotype                | lgG                                                                                           |
| Storage<br>Instruction | Store at-20°C for up to 1 year from the date of receipt, and avoid repeat freeze-thaw cycles. |