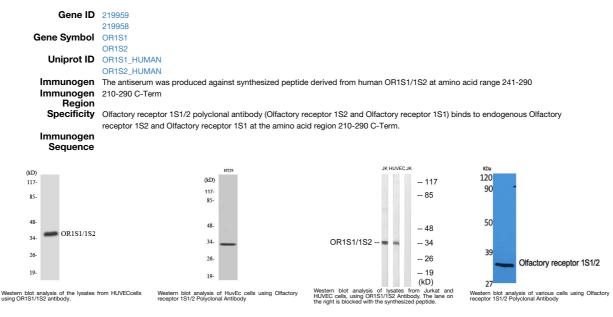

## Anti-Olfactory receptor 1S1/2 antibody (210-290 C-Term) (STJ94652) STJ94652

## **GENERAL INFORMATION**

 Product Type
 Primary antibodies

 Shot
 Rabbit polyclonal antibody anti-Olfactory receptor 1S2 and Olfactory receptor 1S1 (210-290 C-Term) is suitable for use in Western

 Description
 Blot, Immunofluorescence, Immunocytochemistry and ELISA research applications.

 Applications
 WB, IF, ICC, ELISA

 Host/Source
 Rabbit

 Human, Rat, Mouse