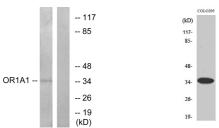

## Anti-OR1A1 antibody (230-310 C-Term) (STJ94645)

## **TARGET INFORMATION**

Gene ID 8383

Gene Symbol OR1A1

Uniprot ID OR1A1\_HUMAN

Immunogen The antiserum was produced against synthesized peptide derived from human OR1A1 at amino acid range 260-309

Immunogen Region 230-310 C-Term

Specificity OR1A1 polyclonal antibody (Olfactory Receptor 1a1) binds to endogenous Olfactory Receptor 1a1 at the amino acid region

230-310 C-Term.

Immunogen Sequence