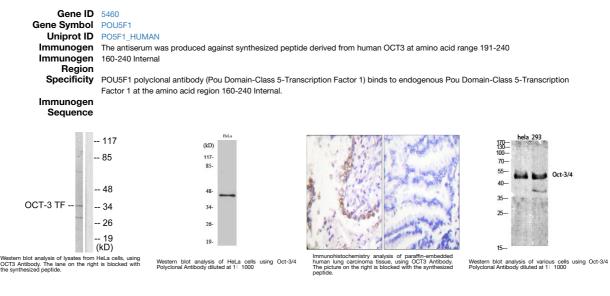

## **GENERAL INFORMATION**

 
 Product Type
 Primary antibodies

 Short
 Rabbit polyclonal antibody anti-Pou Domain-Class 5-Transcription Factor 1 (160-240 Internal) is suitable for use in Western Blot, Immunohistochemistry, Immunofluorescence and ELISA research applications.

 Applications
 WB, IHC-P, IF-P, ELISA

 Host/Source
 Rabbit

 Human, Mouse, Rat

## **PRODUCT PROPERTIES**

| Clonality<br>Clone ID  | Polyclonal                                                                                    |
|------------------------|-----------------------------------------------------------------------------------------------|
| Concentration          | 1 mg/mL                                                                                       |
| Conjugation            | Unconjugated                                                                                  |
| Purification           | The antibody was affinity-purified from rabbit anti-serum by affinity-chromatography.         |
| Dilution               | WB 1:500-1:2000                                                                               |
| Range                  | IHC 1:100-1:300                                                                               |
|                        | ELISA 1:10000                                                                                 |
| Formulation            | PBS, 50% Glycerol, 0.5% BSA and 0.02% Sodium Azide.                                           |
| Isotype                | IgG                                                                                           |
| Storage<br>Instruction | Store at-20°C for up to 1 year from the date of receipt, and avoid repeat freeze-thaw cycles. |