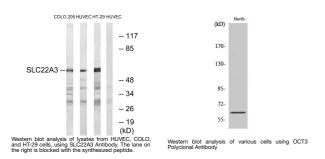

jugated

**Purification** The antibody was affinity-purified from rabbit anti-serum by affinity-chromatography.

**Dilution Range** WB 1:500-1:2000

ELISA 1:10000

Formulation PBS, 50% Glycerol, 0.5% BSA and 0.02% Sodium Azide.

**Isotype** IgG

Storage Store at-20°C for up to 1 year from the date of receipt, and avoid repeat freeze-thaw cycles.

Instruction

## **TARGET INFORMATION**

Gene ID 6581

Gene Symbol SLC22A3 Uniprot ID S22A3\_HUMAN

Immunogen The antiserum was produced against synthesized peptide derived from human SLC22A3 at amino acid range 275-324

Immunogen 250-330 Internal

Region

Specificity SLC22A3 polyclonal antibody (Solute Carrier Family 22 Member 3) binds to endogenous Solute Carrier Family 22 Member 3 at the

amino acid region 250-330 Internal.

Immunogen Sequence