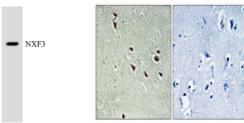

Applications WB, IHC-P, IF-P, ELISA

Host/Source Rabbit

Reactivity Human, Rat, Mouse

Dilution Range WB 1:500-1:2000

IHC 1:100-1:300 ELISA 1:40000

Formulation PBS, 50% Glycerol, 0.5% BSA and 0.02% Sodium Azide.

Isotype IgG

Storage Store at-20°C for up to 1 year from the date of receipt, and avoid repeat freeze-thaw cycles.

## **TARGET INFORMATION**

Gene ID 56000

Gene Symbol NXF3

Uniprot ID NXF3\_HUMAN

Immunogen The antiserum was produced against synthesized peptide derived from human NXF3 at amino acid range 72-121

Immunogen 50-130 Internal

Region

Specificity NXF3 polyclonal antibody (Nuclear Rna Export Factor 3) binds to endogenous Nuclear Rna Export Factor 3 at the amino acid region

50-130 Internal.

Immunogen Sequence