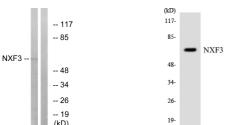

Applications WB, IHC-P, IF-P, ELISA

Host/Source Rabbit

Reactivity Human, Rat, Mouse

Dilution Range WB 1:500-1:2000

IHC 1:100-1:300 ELISA 1:40000

Formulation PBS, 50% Glycerol, 0.5% BSA and 0.02% Sodium Azide.

Isotype IgG

Storage Store at-20°C for up to 1 year from the date of receipt, and avoid repeat freeze-thaw cycles.

## **TARGET INFORMATION**

Gene ID 56000

Gene Symbol NXF3

Uniprot ID NXF3\_HUMAN

Immunogen The antiserum was produced against synthesized peptide derived from human NXF3 at amino acid range 72-121

Immunogen 50-130 Internal

Region

Specificity NXF3 polyclonal antibody (Nuclear Rna Export Factor 3) binds to endogenous Nuclear Rna Export Factor 3 at the amino acid region

50-130 Internal.

Immunogen Sequence