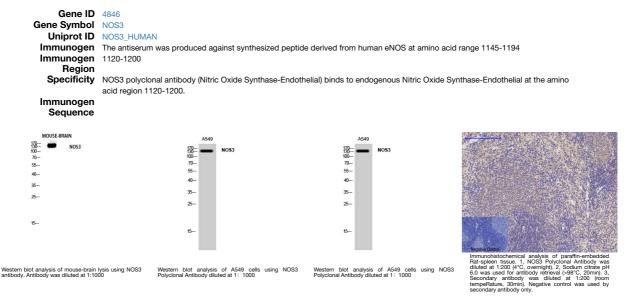

## Anti-NOS3 antibody (1120-1200) (STJ94539) STJ94539

 Applications
 WB, IHC-P, IF, ICC, ELISA

 Reactivity
 Human, Mouse, Rat

## **PRODUCT PROPERTIES**

| Clonality<br>Clone ID  | Polyclonal                                                                                    |
|------------------------|-----------------------------------------------------------------------------------------------|
| Concentration          | 1 mg/mL                                                                                       |
| Conjugation            | Unconjugated                                                                                  |
| Purification           | The antibody was affinity-purified from rabbit anti-serum by affinity-chromatography.         |
| Dilution               | WB 1:500-2000                                                                                 |
| Range                  | IF 1:50-300                                                                                   |
|                        | IHC 1:50-300                                                                                  |
| Formulation            | PBS, 50% Glycerol, 0.5% BSA and 0.02% Sodium Azide.                                           |
| Isotype                | lgG                                                                                           |
| Storage<br>Instruction | Store at-20°C for up to 1 year from the date of receipt, and avoid repeat freeze-thaw cycles. |