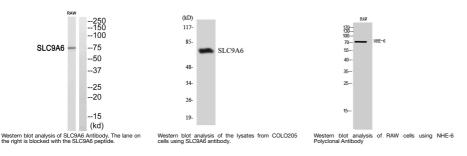

## Anti-SLC9A6 antibody (520-600 Internal) (STJ94482)

STJ94482

## **TARGET INFORMATION**

Gene ID 10479

Gene Symbol SLC9A6

Uniprot ID SL9A6\_HUMAN

Immunogen The antiserum was produced against synthesized peptide derived from human SLC9A6 at amino acid range 551-600

Immunogen 520-600 Internal

Region

Specificity SLC9A6 polyclonal antibody (Sodium/Hydrogen Exchanger 6) binds to endogenous Sodium/Hydrogen Exchanger 6 at the amino

acid region 520-600 Internal.

Immunogen Sequence