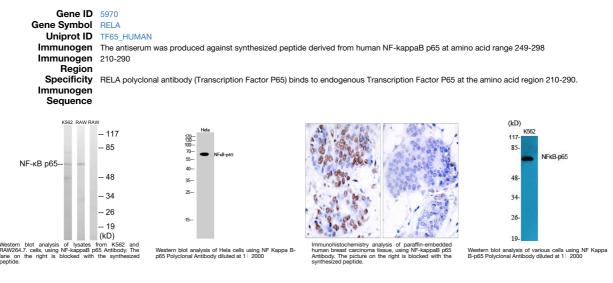

## Anti-RELA antibody (210-290) (STJ94472) STJ94472

## **GENERAL INFORMATION**

 Product Type
 Primary antibodies

 Short
 Rabbit polyclonal antibody anti-Transcription Factor P65 (210-290) is suitable for use in Western Blot, Immunohistochemistry, Immunofluorescence, Immunoprecipitation and ELISA research applications.

 Applications
 WB, IHC-P, IF-P, IP, ELISA

 Reactivity
 Human, Mouse, Rat

## **PRODUCT PROPERTIES**

| Clonality<br>Clone ID  | Polyclonal                                                                                    |
|------------------------|-----------------------------------------------------------------------------------------------|
| Concentration          | 1 mg/mL                                                                                       |
| Conjugation            | Unconjugated                                                                                  |
| Purification           | The antibody was affinity-purified from rabbit anti-serum by affinity-chromatography.         |
| Dilution               | WB 1:500-1:2000                                                                               |
| Range                  | IHC 1:100-1:300                                                                               |
|                        | IP 2-5 ug/mg ELISA 1:10000                                                                    |
| Formulation            | PBS, 50% Glycerol, 0.5% BSA and 0.02% Sodium Azide.                                           |
| Isotype                | lgG                                                                                           |
| Storage<br>Instruction | Store at-20°C for up to 1 year from the date of receipt, and avoid repeat freeze-thaw cycles. |