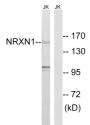

## Anti-NRXN1 antibody (480-560 Internal) (STJ94421)

## **TARGET INFORMATION**

Gene ID 9378 Gene Symbol NRXN1

Uniprot ID NRX1A\_HUMAN

Immunogen The antiserum was produced against synthesized peptide derived from human NRXN1 at amino acid range 502-551

Immunogen Region 480-560 Internal

Specificity NRXN1 polyclonal antibody (Neurexin-1) binds to endogenous Neurexin-1 at the amino acid region 480-560 Internal.

Immunogen Sequence