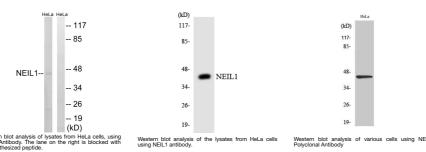

## **TARGET INFORMATION**

Gene ID 79661 Gene Symbol NEIL1

Uniprot ID NEIL1\_HUMAN

Immunogen The antiserum was produced against synthesized peptide derived from human NEIL1 at amino acid range 291-340

Immunogen Region 260-340 C-Term

Specificity NEIL1 polyclonal antibody (Endonuclease 8-Like 1) binds to endogenous Endonuclease 8-Like 1 at the amino acid region 260-

340 C-Term.

Immunogen Sequence