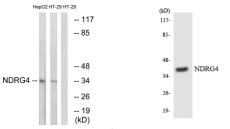

Applications WB, IHC-P, IF-P, ELISA

Host/Source Rabbit

Reactivity Human, Mouse, Rat

Dilution Range WB 1:500-1:2000 IHC 1:100-1:300

ELISA 1:40000

Formulation PBS, 50% Glycerol, 0.5% BSA and 0.02% Sodium Azide.

Isotype IgG

Storage Store at-20°C for up to 1 year from the date of receipt, and avoid repeat freeze-thaw cycles.

## **TARGET INFORMATION**

Gene ID 65009 Gene Symbol NDRG4

Uniprot ID NDRG4\_HUMAN

Immunogen The antiserum was produced against synthesized peptide derived from human NDRG4 at amino acid range 187-236

Immunogen 160-240 Internal Region

Specificity NDRG4 polyclonal antibody (Protein Ndrg4) binds to endogenous Protein Ndrg4 at the amino acid region 160-240 Internal.

Immunogen Sequence