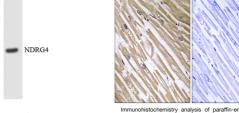

Applications WB, IHC-P, IF-P, ELISA

Host/Source Rabbit

Reactivity Human, Mouse, Rat

Dilution Range WB 1:500-1:2000 IHC 1:100-1:300

ELISA 1:40000

Formulation PBS, 50% Glycerol, 0.5% BSA and 0.02% Sodium Azide.

Isotype IgG

Storage Store at-20°C for up to 1 year from the date of receipt, and avoid repeat freeze-thaw cycles.

## **TARGET INFORMATION**

Gene ID 65009 Gene Symbol NDRG4

Uniprot ID NDRG4\_HUMAN

Immunogen The antiserum was produced against synthesized peptide derived from human NDRG4 at amino acid range 187-236

Immunogen 160-240 Internal Region

Specificity NDRG4 polyclonal antibody (Protein Ndrg4) binds to endogenous Protein Ndrg4 at the amino acid region 160-240 Internal.

Immunogen Sequence