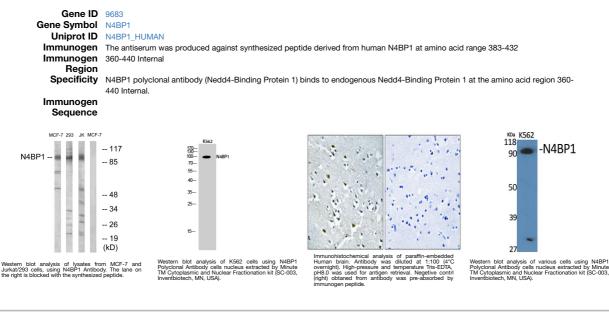

 Applications
 WB, IHC-P, IF-P, ELISA

 Reactivity
 Human, Rat, Mouse

## **PRODUCT PROPERTIES**

| Clonality              | Polyclonal                                                                                    |
|------------------------|-----------------------------------------------------------------------------------------------|
| Clone ID               |                                                                                               |
| Concentration          | 1 mg/mL                                                                                       |
| Conjugation            | Unconjugated                                                                                  |
| Purification           | The antibody was affinity-purified from rabbit anti-serum by affinity-chromatography.         |
| Dilution Range         | WB 1:500-1:2000                                                                               |
|                        | IHC 1:100-1:300                                                                               |
|                        | ELISA 1:40000                                                                                 |
| Formulation            | PBS, 50% Glycerol, 0.5% BSA and 0.02% Sodium Azide.                                           |
| Isotype                | lgG                                                                                           |
| Storage<br>Instruction | Store at-20°C for up to 1 year from the date of receipt, and avoid repeat freeze-thaw cycles. |