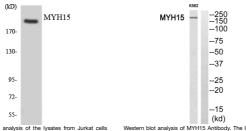

Applications WB, ELISA Host/Source Rabbit

Reactivity Human, Rat, Mouse

Dilution Range WB 1:500-1:2000

FLISA 1:40000

Formulation PBS, 50% Glycerol, 0.5% BSA and 0.02% Sodium Azide.

**Isotype** IgG

Storage Instruction Store at-20°C for up to 1 year from the date of receipt, and avoid repeat freeze-thaw cycles.