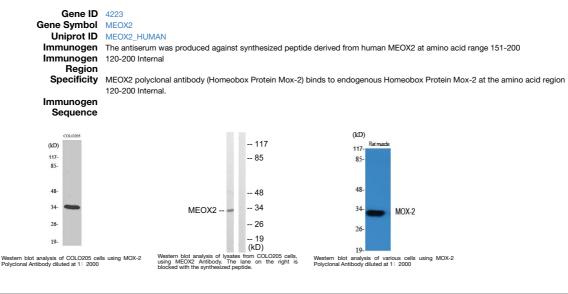

|
|                        | IHC 1:100-1:300                                                                               |
|                        | ELISA 1:10000                                                                                 |
| Formulation            | PBS, 50% Glycerol, 0.5% BSA and 0.02% Sodium Azide.                                           |
| Isotype                | lgG                                                                                           |
| Storage<br>Instruction | Store at-20°C for up to 1 year from the date of receipt, and avoid repeat freeze-thaw cycles. |
| Instruction            |                                                                                               |

## **TARGET INFORMATION**



This product is suitable for in-vitro studies under the RESEARCH USE ONLY [RUO] licence. This product must not be used as for diagnostic or other medical purposes. St John's Laboratory Ltd, Knowledge Dock Business Centre, University Way, London, E16 2RD | Tel: 0208 223 3081