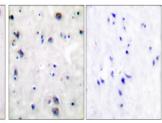

Immunohistochemical analysis of paraffin-embedde Human brain. Antibody was diluted at 1:100 (47% overnight). High-pressure and temperature fris-End pH8.0 was used for antigen retrieval. Negetive cont right) obtaned from antibody was pre-absorbed b

Immunohistochemistry analysis of paraffin-embedded human brain tissue, using Opioid Receptor Antibody. The picture on the right is blocked with the synthesized peptide.

Western blot analysis of various cells using MOR-1 Polyclonal Antibody diluted at 1: 2000