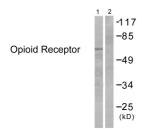

Immunogen 310-390

Region

Specificity OPRM1 polyclonal antibody (Mu-Type Opioid Receptor) binds to endogenous Mu-Type Opioid Receptor at the amino acid region

310-390.

Immunogen Sequence

Western blot analysis of lysates from 293 cells, treated with EGF 200ng/ml 30', using Opioid Recepto Antibody. The lane on the right is blocked with the synthesized peptide.