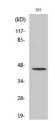

Immunohistochemistry analysis of paraffin-embedded human brain tissue, using Opioid Receptor Antibody. The picture on the right is blocked with the synthesized peptide.

Western blot analysis of various cells using MOR-1 Polyclonal Antibody diluted at 1: 2000