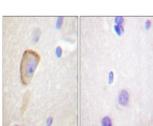

Immunohistochemical analysis of paraffin-embedde Human brain. Antibody was diluted at 1:100 (47% overnight). High-pressure and temperature fris-End pH8.0 was used for antigen retrieval. Negetive cont right) obtaned from antibody was pre-absorbed b

Immunohistochemistry analysis of paraffin-embedded human brain tissue, using Opioid Receptor Antibody. The picture on the right is blocked with the synthesized peptide.

Western blot analysis of various cells using MOR-1 Polyclonal Antibody diluted at 1: 2000