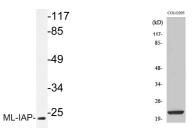

Instruction

## **TARGET INFORMATION**

Gene ID 79444

Gene Symbol BIRC7

Uniprot ID BIRC7\_HUMAN

Immunogen The antiserum was produced against synthesized peptide derived from human ML-IAP at amino acid range 162-211

Immunogen

Region
Specificity
BIRC7 polyclonal antibody (Baculoviral lap Repeat-Containing Protein 7) binds to endogenous Baculoviral lap Repeat-Containing

Immunogen Sequence