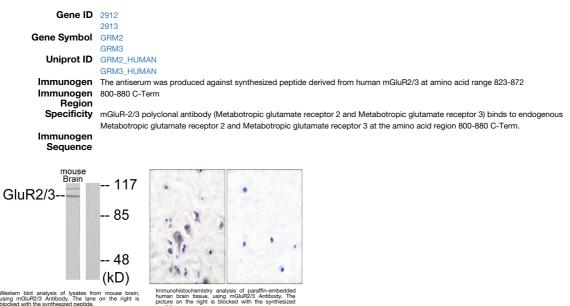

## **PRODUCT PROPERTIES**

| Clonality<br>Clone ID  | Polyclonal                                                                                    |
|------------------------|-----------------------------------------------------------------------------------------------|
| Concentration          | 1 mg/mL                                                                                       |
| Conjugation            | Unconjugated                                                                                  |
| Purification           | The antibody was affinity-purified from rabbit anti-serum by affinity-chromatography.         |
| Dilution               | WB 1:500-1:2000                                                                               |
| Range                  | IHC 1:100-1:300                                                                               |
|                        | ELISA 1:20000                                                                                 |
| Formulation            | PBS, 50% Glycerol, 0.5% BSA and 0.02% Sodium Azide.                                           |
| Isotype                | lgG                                                                                           |
| Storage<br>Instruction | Store at-20°C for up to 1 year from the date of receipt, and avoid repeat freeze-thaw cycles. |