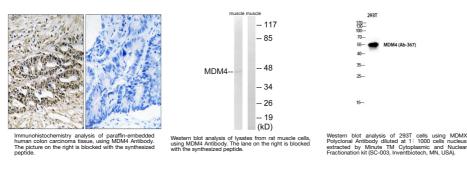

oncentration
 1 mg/mL

 Conjugation
 Vaconjugated

 Purification
 The antibody was affinity-purified from rabbit anti-serum by affinity-chromatography.

 Dilution Rame
 WB 1:500-1:2000

 IHC 1:100-1:300
 ELISA 1:40000

 Formulation
 PBS, 50% Glycerol, 0.5% BSA and 0.02% Sodium Azide.

 Isotype
 IgG

 Storage
 Storage

 Instruction
 Storage

## **TARGET INFORMATION**

Gene ID 4194 Gene Symbol MDM4 Uniprot ID MDM4\_F Immunogen 310-390 Region Specificity MDM4 pu Immunogen Sequence

 Gene Symbol
 MDM4

 Uniprot ID
 MDM4\_HUMAN

 Immunogen
 The antiserum was produced against synthesized peptide derived from human MDM4 at amino acid range 336-385

 Immunogen
 310-390

Specificity MDM4 polyclonal antibody (Protein Mdm4) binds to endogenous Protein Mdm4 at the amino acid region 310-390. mmunogen



This product is suitable for in-vitro studies under the RESEARCH USE ONLY [RUO] licence. This product must not be used as for diagnostic or other medical purposes. St John's Laboratory Ltd, Knowledge Dock Business Centre, University Way, London, E16 2RD | Tel: 0208 223 3081