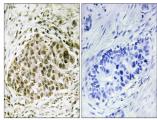

Region
Specificity
LYL1 polyclonal antibody (Protein Lyl-1) binds to endogenous Protein Lyl-1 at the amino acid region 120-200 Internal.

Immunogen Sequence