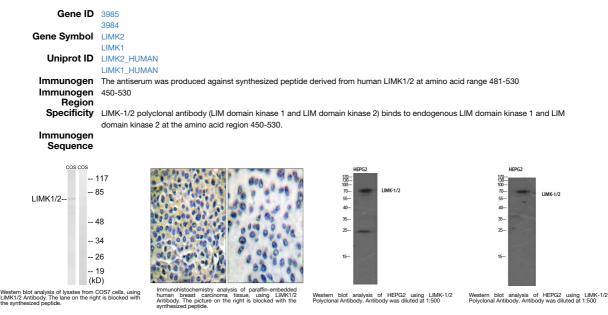

ffinity-chromatography.         |
| Dilution               | WB 1:500-1:2000                                                                               |
| Range                  | IHC 1:100-1:300                                                                               |
|                        | ELISA 1:40000                                                                                 |
| Formulation            | PBS, 50% Glycerol, 0.5% BSA and 0.02% Sodium Azide.                                           |
| Isotype                | lgG                                                                                           |
| Storage<br>Instruction | Store at-20°C for up to 1 year from the date of receipt, and avoid repeat freeze-thaw cycles. |

## **TARGET INFORMATION**



This product is suitable for in-vitro studies under the RESEARCH USE ONLY [RUO] licence. This product must not be used as for diagnostic or other medical purposes. St John's Laboratory Ltd, Knowledge Dock Business Centre, University Way, London, E16 2RD | Tel: 0208 223 3081