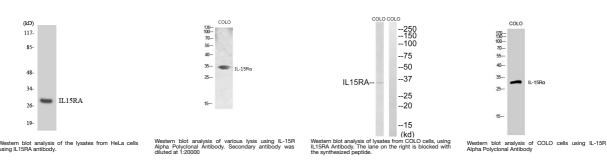

## Anti-IL15RA antibody (70-150 Internal) (STJ93680)

## **TARGET INFORMATION**

Gene ID 3601

Gene Symbol IL15RA Uniprot ID I15RA\_HUMAN

Immunogen The antiserum was produced against synthesized peptide derived from human IL15RA at amino acid range 99-148

Immunogen 70-150 Internal

Region
Specificity IL15RA polyclonal antibody (Interleukin-15 Receptor Subunit Alpha) binds to endogenous Interleukin-15 Receptor Subunit Alpha at

the amino acid region 70-150 Internal.

Immunogen Sequence