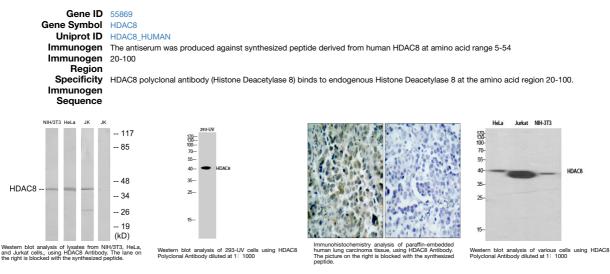

 Applications
 WB, IHC-P, IF-P, ELISA

 Reactivity
 Human, Mouse, Rat, Monkey

## **PRODUCT PROPERTIES**

| Clonality<br>Clone ID  | Polyclonal                                                                                    |
|------------------------|-----------------------------------------------------------------------------------------------|
| Concentration          | 1 mg/mL                                                                                       |
| Conjugation            | Unconjugated                                                                                  |
| Purification           | The antibody was affinity-purified from rabbit anti-serum by affinity-chromatography.         |
| <b>Dilution Range</b>  | WB 1:500-1:2000                                                                               |
|                        | IHC 1:100-1:300                                                                               |
|                        | ELISA 1:20000                                                                                 |
| Formulation            | PBS, 50% Glycerol, 0.5% BSA and 0.02% Sodium Azide.                                           |
| Isotype                | lgG                                                                                           |
| Storage<br>Instruction | Store at-20°C for up to 1 year from the date of receipt, and avoid repeat freeze-thaw cycles. |