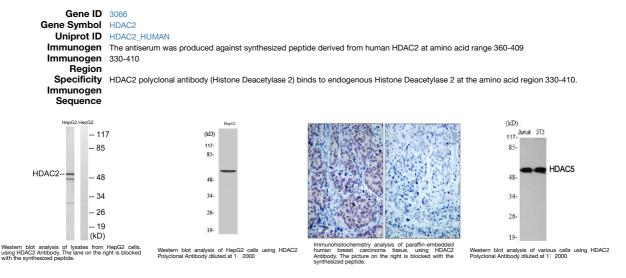

## Anti-HDAC2 antibody (330-410) (STJ93478) STJ93478

## **GENERAL INFORMATION**

 Product Type
 Primary antibodies

 Short
 Rabbit polyclonal antibody anti-Histone Deacetylase 2 (330-410) is suitable for use in Western Blot, Immunohistochemistry, Immunofluorescence and ELISA research applications.

 Applications
 WB, IHC-P, IF-P, ELISA

 Reactivity
 Human, Mouse, Rat, Monkey