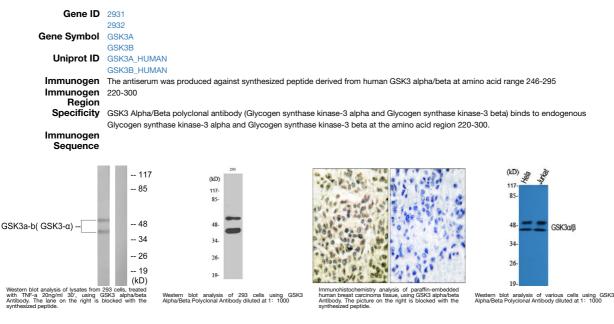

ffinity-chromatography.         |
| Dilution               | WB 1:500-1:2000                                                                               |
| Range                  | IHC 1:100-1:300                                                                               |
|                        | ELISA 1:20000                                                                                 |
| Formulation            | PBS, 50% Glycerol, 0.5% BSA and 0.02% Sodium Azide.                                           |
| Isotype                | lgG                                                                                           |
| Storage<br>Instruction | Store at-20°C for up to 1 year from the date of receipt, and avoid repeat freeze-thaw cycles. |

## **TARGET INFORMATION**



This product is suitable for in-vitro studies under the RESEARCH USE ONLY [RUO] licence. This product must not be used as for diagnostic or other medical purposes. St John's Laboratory Ltd, Knowledge Dock Business Centre, University Way, London, E16 2RD | Tel: 0208 223 3081