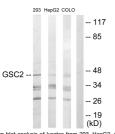

## Anti-GSC2 antibody (100-180 C-Term) (STJ93444)

## **TARGET INFORMATION**

Gene ID 2928

Gene Symbol GSC2

Uniprot ID GSC2\_HUMAN

Immunogen The antiserum was produced against synthesized peptide derived from human GSC2 at amino acid range 131-180

Immunogen 100-180 C-Term

Region

Specificity GSC2 polyclonal antibody (Homeobox Protein Goosecoid-2) binds to endogenous Homeobox Protein Goosecoid-2 at the amino

acid region 100-180 C-Term.

Immunogen Sequence