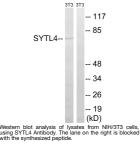

Conjugation Unconjugated

**Purification** The antibody was affinity-purified from rabbit anti-serum by affinity-chromatography.

Dilution Range WB 1:500-1:2000

FLISA 1:40000

Formulation PBS, 50% Glycerol, 0.5% BSA and 0.02% Sodium Azide.

**Isotype** IgG

Storage Store at-20°C for up to 1 year from the date of receipt, and avoid repeat freeze-thaw cycles.

Instruction

## **TARGET INFORMATION**

Gene ID 94121

Gene Symbol SYTL4

Uniprot ID SYTL4\_HUMAN

Immunogen The antiserum was produced against synthesized peptide derived from human SYTL4 at amino acid range 381-430

Immunogen 350-430 Internal

Region

Specificity SYTL4 polyclonal antibody (Synaptotagmin-Like Protein 4) binds to endogenous Synaptotagmin-Like Protein 4 at the amino acid

region 350-430 Internal.

Immunogen Sequence