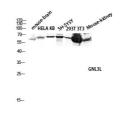

Western blot analysis of mouse-brain HELA KB SI SY5Y 293T 3T3 Mouse-kidney lysis using GNL antibody. Antibody was diluted at 1:2000 cells nuclei extracted by Minute TM Cytoplasmic and Nuclei Fractionation kit (SC-03) Inventibate MM LISA)