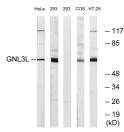

Immunogen Sequence

Western blot analysis of the lysates from HUVECcells using GNL3L antibody.

Western blot analysis of lysates from 293, HeLa, and HT-29 cells, using GNL3L Antibody. The lane on the right is blocked with the synthesized peptide.