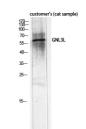

(estern blot analysis of customer's (cat sample) using NL3L Polyclonal Antibody diluted at 1: 2000 cells ucleus extracted by Minute TM Cytoplasmic and uclear Fractionation kit (SC-003, Inventbiotech, MN,