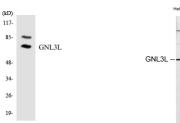

Immunogen Sequence

Western blot analysis of the lysates from HUVECcells using GNL3L antibody.

Western blot analysis of lysates from 293, HeLa, and HT-29 cells, using GNL3L Antibody. The lane on the right is blocked with the synthesized peptide.