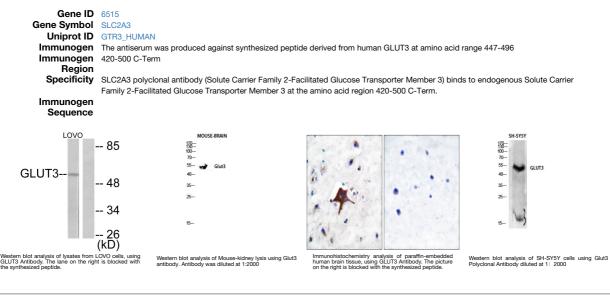

 Applications
 WB, IHC-P, IE-P, ELISA

 Reactivity
 Human, Rat, Mouse

## **PRODUCT PROPERTIES**

| Clonality<br>Clone ID  | Polyclonal                                                                                    |
|------------------------|-----------------------------------------------------------------------------------------------|
| Concentration          | 1 mg/mL                                                                                       |
| Conjugation            | Unconjugated                                                                                  |
| Purification           | The antibody was affinity-purified from rabbit anti-serum by affinity-chromatography.         |
| Dilution               | WB 1:500-1:2000                                                                               |
| Range                  | IHC 1:100-1:300                                                                               |
|                        | ELISA 1:10000                                                                                 |
| Formulation            | PBS, 50% Glycerol, 0.5% BSA and 0.02% Sodium Azide.                                           |
| Isotype                | IgG                                                                                           |
| Storage<br>Instruction | Store at-20°C for up to 1 year from the date of receipt, and avoid repeat freeze-thaw cycles. |