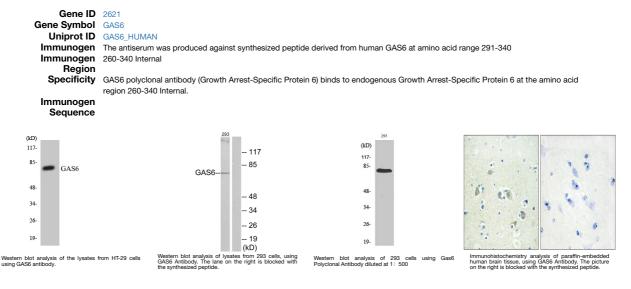

ffinity-chromatography.         |
| Dilution               | WB 1:500-1:2000                                                                               |
| Range                  | IHC 1:100-1:300                                                                               |
|                        | ELISA 1:40000                                                                                 |
| Formulation            | PBS, 50% Glycerol, 0.5% BSA and 0.02% Sodium Azide.                                           |
| Isotype                | lgG                                                                                           |
| Storage<br>Instruction | Store at-20°C for up to 1 year from the date of receipt, and avoid repeat freeze-thaw cycles. |

## **TARGET INFORMATION**



This product is suitable for in-vitro studies under the RESEARCH USE ONLY [RUO] licence. This product must not be used as for diagnostic or other medical purposes. St John's Laboratory Ltd, Knowledge Dock Business Centre, University Way, London, E16 2RD | Tel: 0208 223 3081