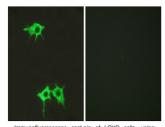

Region
Specificity FZD4 polyclonal antibody (Frizzled-4) binds to endogenous Frizzled-4 at the amino acid region 100-180 Internal.

Immunogen

Sequence

cence analysis of LOVO cells, using The picture on the right is blocked with