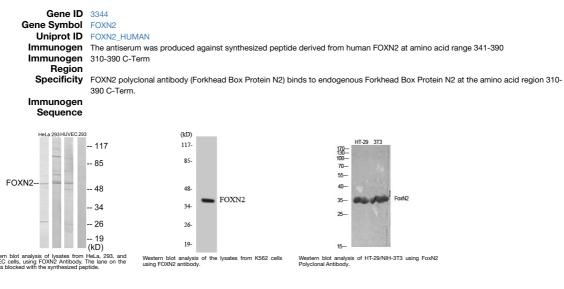

## Anti-FOXN2 antibody (310-390 C-Term) (STJ93120) STJ93120

 Applications
 WB, IHC-P, IF-P, ELISA

 Reactivity
 Human, Rat, Mouse