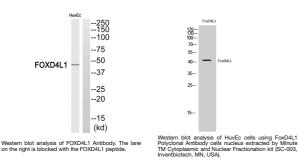

## **TARGET INFORMATION**

Gene ID 200350 Gene Symbol FOXD4L1 Uniprot ID FX4L1\_HUMAN Immunogen Region Specificity

Immunogen Synthesized peptide derived from FoxD4L1. at amino acid range: 320-400 320-400 C-Term FOXD4L1 polyclonal antibody (Forkhead Box Protein D4-Like 1) binds to endogenous Forkhead Box Protein D4-Like 1 at the amino acid region 320-400 C-Term.