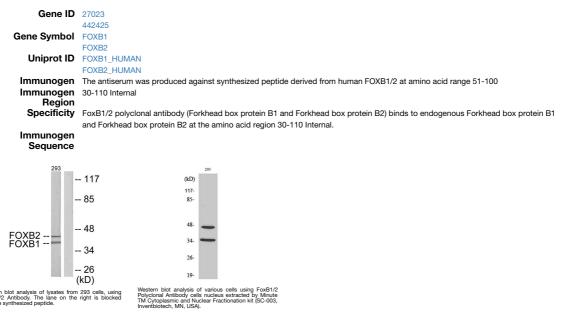

## **GENERAL INFORMATION**

Product Type Primary antibodies Short Rabbit polyclonal antibody anti-Forkhead box protein B1 and Forkhead box protein B2 (30-110 Internal) is suitable for use in Western Description Blot, Immunohistochemistry, Immunofluorescence and ELISA research applications. Applications WB, IHC-P, IF-P, ELISA Host/Source Rabbit Reactivity Human, Mouse

## **PRODUCT PROPERTIES**

| Clonality<br>Clone ID  | Polyclonal                                                                                    |
|------------------------|-----------------------------------------------------------------------------------------------|
| Concentration          | 1 mg/mL                                                                                       |
| Conjugation            | Unconjugated                                                                                  |
| Purification           | The antibody was affinity-purified from rabbit anti-serum by affinity-chromatography.         |
| Dilution               | WB 1:500-1:2000                                                                               |
| Range                  | IHC 1:100-1:300                                                                               |
|                        | ELISA 1:20000                                                                                 |
| Formulation            | PBS, 50% Glycerol, 0.5% BSA and 0.02% Sodium Azide.                                           |
| Isotype                | lgG                                                                                           |
| Storage<br>Instruction | Store at-20°C for up to 1 year from the date of receipt, and avoid repeat freeze-thaw cycles. |