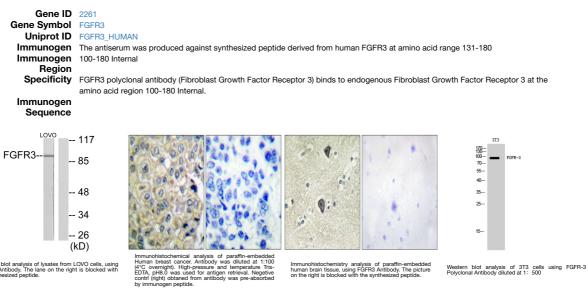

ffinity-chromatography.         |
| Dilution               | WB 1:500-1:2000                                                                               |
| Range                  | IHC 1:100-1:300                                                                               |
|                        | ELISA 1:10000                                                                                 |
| Formulation            | PBS, 50% Glycerol, 0.5% BSA and 0.02% Sodium Azide.                                           |
| Isotype                | lgG                                                                                           |
| Storage<br>Instruction | Store at-20°C for up to 1 year from the date of receipt, and avoid repeat freeze-thaw cycles. |

## **TARGET INFORMATION**



This product is suitable for in-vitro studies under the RESEARCH USE ONLY [RUO] licence. This product must not be used as for diagnostic or other medical purposes. St John's Laboratory Ltd, Knowledge Dock Business Centre, University Way, London, E16 2RD | Tel: 0208 223 3081