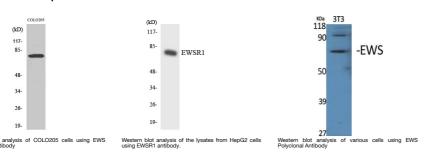

# Anti-EWSR1 antibody (380-460 Internal) (STJ93010)

STJ93010

## **GENERAL INFORMATION**

Product Type Primary antibodies

Short Description Rabbit polyclonal antibody anti-Rna-Binding Protein Ews (380-460 Internal) is suitable for use in Western Blot and ELISA

research applications.

Applications WB, ELISA Host/Source Rabbit

Reactivity Human, Mouse, Rat