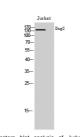

## Anti-DSG2 antibody (370-450 Internal) (STJ92783)

Specificity DSG2 polyclonal antibody (Desmoglein-2) binds to endogenous Desmoglein-2 at the amino acid region 370-450 Internal.

Immunogen Sequence