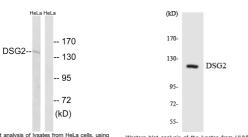

## Anti-DSG2 antibody (370-450 Internal) (STJ92783)

Specificity DSG2 polyclonal antibody (Desmoglein-2) binds to endogenous Desmoglein-2 at the amino acid region 370-450 Internal.

Immunogen Sequence