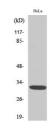

## **TARGET INFORMATION**

Gene ID 1749

Gene Symbol DLX5

Uniprot ID DLX5\_HUMAN

Immunogen The antiserum was produced against synthesized peptide derived from human DLX5 at amino acid range 91-140

Immunogen 60-140 Internal

Region
Specificity
DLX5 polyclonal antibody (Homeobox Protein Dlx-5) binds to endogenous Homeobox Protein Dlx-5 at the amino acid region 60-140

Immunogen Sequence