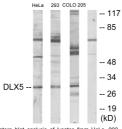

## **TARGET INFORMATION**

Gene ID 1749

Gene Symbol DLX5

Uniprot ID DLX5\_HUMAN

Immunogen The antiserum was produced against synthesized peptide derived from human DLX5 at amino acid range 91-140

Immunogen 60-140 Internal

Region
Specificity
DLX5 polyclonal antibody (Homeobox Protein Dlx-5) binds to endogenous Homeobox Protein Dlx-5 at the amino acid region 60-140

Immunogen Sequence