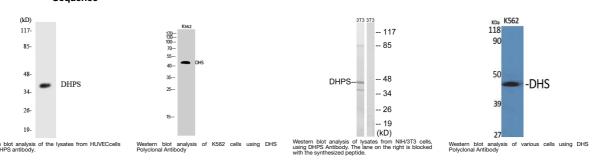

## Anti-DHPS antibody (30-110 Internal) (STJ92715)

### **TARGET INFORMATION**

Gene ID 1725

Gene Symbol DHPS

Uniprot ID DHYS\_HUMAN

Immunogen The antiserum was produced against synthesized peptide derived from human DHPS at amino acid range 51-100

Immunogen Region 30-110 Internal

Specificity DHPS polyclonal antibody (Deoxyhypusine Synthase) binds to endogenous Deoxyhypusine Synthase at the amino acid region

30-110 Internal.