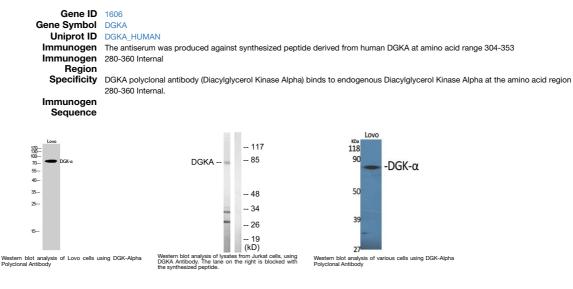

ffinity-chromatography.         |
| Dilution Range         | WB 1:500-1:2000                                                                               |
|                        | IHC 1:100-1:300                                                                               |
|                        | ELISA 1:20000                                                                                 |
| Formulation            | PBS, 50% Glycerol, 0.5% BSA and 0.02% Sodium Azide.                                           |
| Isotype                | lgG                                                                                           |
| Storage<br>Instruction | Store at-20°C for up to 1 year from the date of receipt, and avoid repeat freeze-thaw cycles. |

## **TARGET INFORMATION**



This product is suitable for in-vitro studies under the RESEARCH USE ONLY [RUO] licence. This product must not be used as for diagnostic or other medical purposes. St John's Laboratory Ltd, Knowledge Dock Business Centre, University Way, London, E16 2RD | Tel: 0208 223 3081