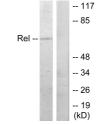

Dilution Range WB 1:500-1:2000

IHC 1:100-1:300

ELISA 1:20000

Formulation PBS, 50% Glycerol, 0.5% BSA and 0.02% Sodium Azide.

Isotype IgG

Storage Store at-20°C for up to 1 year from the date of receipt, and avoid repeat freeze-thaw cycles.

## **TARGET INFORMATION**

Gene ID 5966

Gene Symbol REL

Uniprot ID REL\_HUMAN

Immunogen The antiserum was produced against synthesized peptide derived from human Rel at amino acid range 470-519

Immunogen 440-520 Region

Specificity REL polyclonal antibody (Proto-Oncogene C-Rel) binds to endogenous Proto-Oncogene C-Rel at the amino acid region 440-520.

Immunogen Sequence