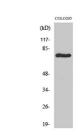

Dilution Range WB 1:500-1:2000

IHC 1:100-1:300

ELISA 1:20000

Formulation PBS, 50% Glycerol, 0.5% BSA and 0.02% Sodium Azide.

Isotype IgG

Storage Store at-20°C for up to 1 year from the date of receipt, and avoid repeat freeze-thaw cycles.

## **TARGET INFORMATION**

Gene ID 5966

Gene Symbol REL

Uniprot ID REL\_HUMAN

Immunogen The antiserum was produced against synthesized peptide derived from human Rel at amino acid range 470-519

Immunogen 440-520 Region

Specificity REL polyclonal antibody (Proto-Oncogene C-Rel) binds to endogenous Proto-Oncogene C-Rel at the amino acid region 440-520.

Immunogen Sequence