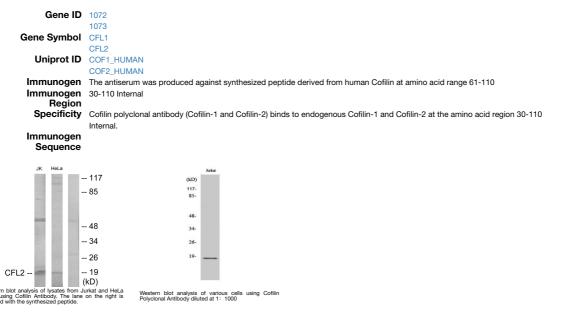

## Anti-Cofilin antibody (30-110 Internal) (STJ92372) STJ92372

## **GENERAL INFORMATION**

 Product Type
 Primary antibodies

 Short
 Rabbit polyclonal antibody anti-Cofilin-1 and Cofilin-2 (30-110 Internal) is suitable for use in Western Blot, Immunofluorescence, Immunocytochemistry and ELISA research applications.