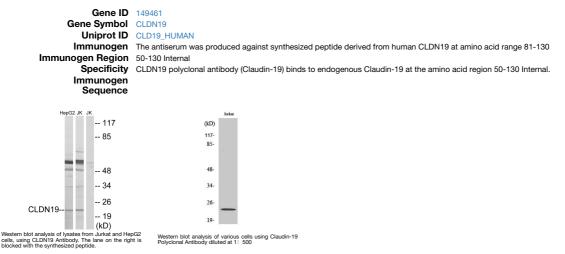

 Applications
 WB, ELISA

 Host/Surre
 Babbit

Host/Source Rabbit Reactivity Human, Rat

 Dilution Range
 WB 1:500-1:2000 ELISA 1:10000

 Formulation
 PBS, 50% Glycerol, 0.5% BSA and 0.02% Sodium Azide.

 Isotype
 IgG

 Storage Instruction
 Store at-20°C for up to 1 year from the date of receipt, and avoid repeat freeze-thaw cycles.