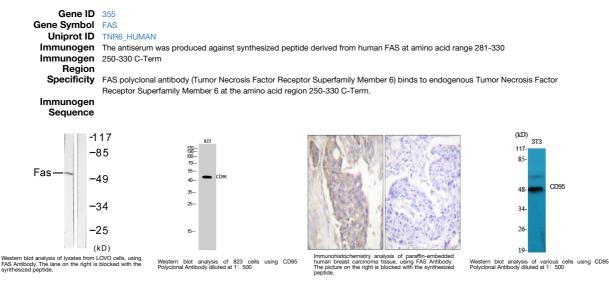

## Anti-FAS antibody (250-330 C-Term) (STJ92150) STJ92150

## **GENERAL INFORMATION**

 Product Type
 Primary antibodies

 Short
 Rabbit polyclonal antibody anti-Tumor Necrosis Factor Receptor Superfamily Member 6 (250-330 C-Term) is suitable for use in

 Description
 Western Blot, Immunohistochemistry, Immunofluorescence and ELISA research applications.

 Applications
 WB, IHC-P, IF-P, ELISA

 Reactivity
 Human, Rat, Mouse